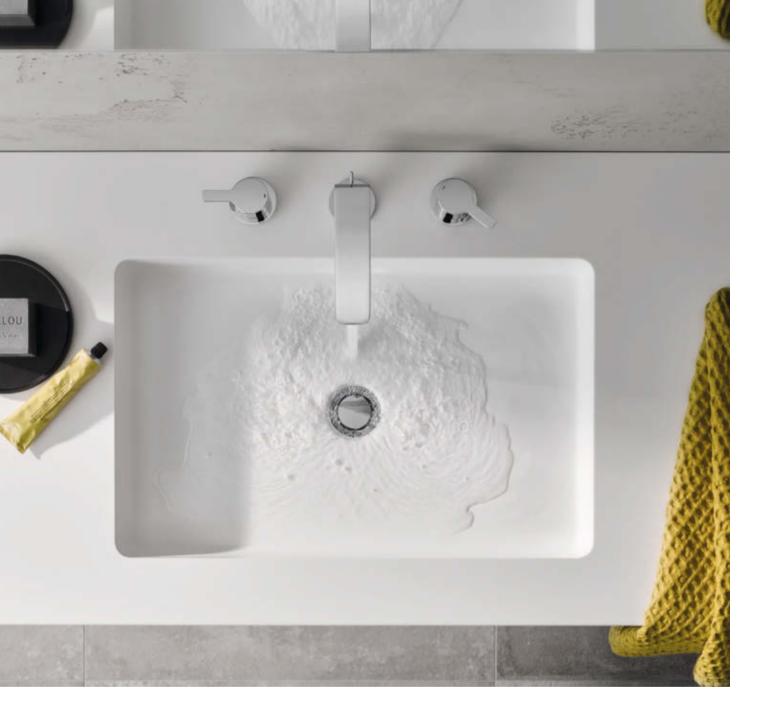

GROHE WATER. INTELLIGENCE. ENJOYMENT. BATHROOM 20|21

Finding a perfect match isn't easy. That's also true for the bathroom. Because our ceramics come with a selection of recommended combinations that fit our faucets, showers and sanitary systems they complement one other in both design and technology: the overwhelming variety of options is distilled into one simple choice. Save yourself the trial and error and make only one easy choice: **for a perfect match.** 

GROHE WATER. INTELLIGENCE. ENJOYMENT. BATHROOM 22 23