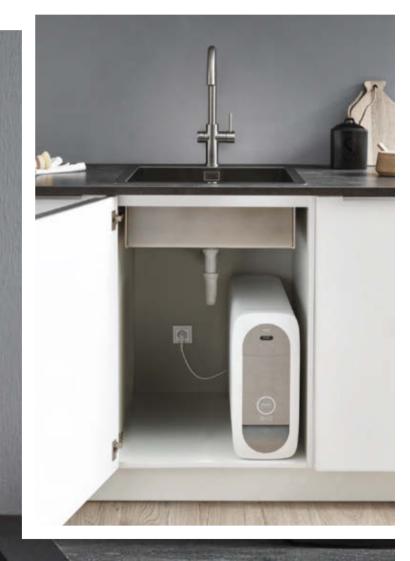

WATERSYSTEM IS YOURS?

PERFECT TASTE STRAIGHT FROM THE FAUCET WITH UNBOTTLED WATER BY **GROHE BLUE HOME** AND KETTLE HOT WATER ON DEMAND BY **GROHE RED**. CHOOSE WHICH COMBINATION PERFECTLY FITS YOUR NEEDS.

#### GROHE **BLUE HOME**

SAFETY FIRST Our first commitment is to your safety. That's why GROHE Red comes with a unique, failsafe child lock | NO MORE WAITING Kettle-hot water is always available at the push of a button, so waiting for the kettle or pot to boil is a thing of the past | LESS WASTE You only take the exact amount of hot water you need, so you save on water and energy consumption CLEAN, FRESH TASTE Filtered water for an exceptional taste experience | CLEAN YOUR WORKTOP Filtered water heated to 100 °C. No need for the clutter of a kettle. GROHE Red fulfills all your water needs from a single faucet

GROHE WATER. INTELLIGENCE. ENJOYMENT. KITCHEN 58|59