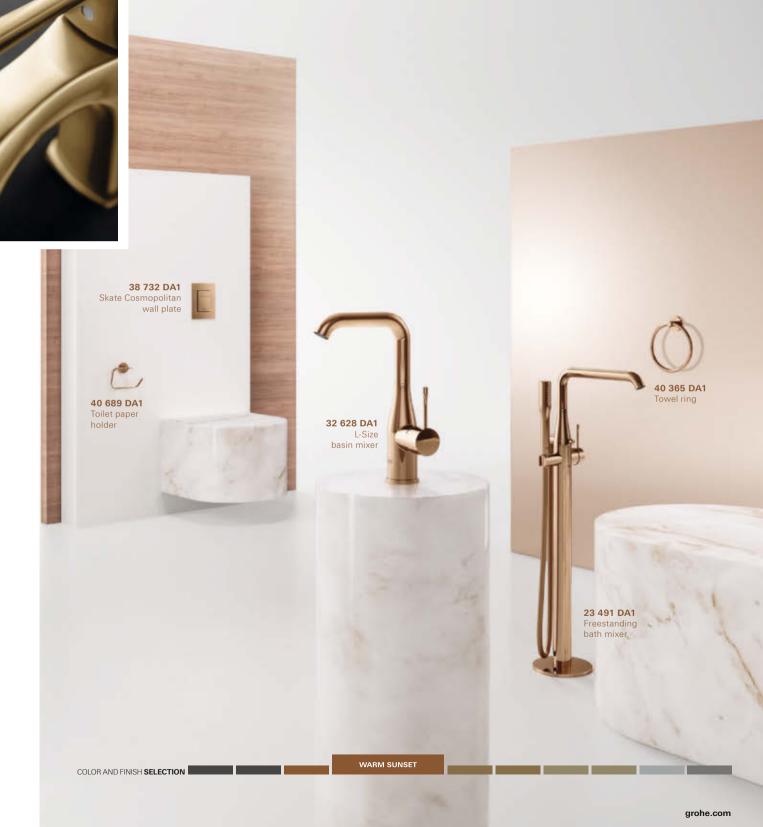

## WARM SUNSET A PLEASANT TOUCH OF LUXURY

A pleasant touch of luxury for individualists. The Warm Sunset finishes accentuate original, atmospheric bathroom designs and add an air of brilliance. Match with dark stone, marble or concrete.

AVAILABLE IN

10 POLISHED &

BRUSHED FINISHES

#### Polished surfaces

Cool Sunrise

Warm Sunset

Hard Graphite

Nickel polished

#### **Brushed surfaces**

Brushed Warm Sunset

Brushed Hard Graphite

Brushed Nickel