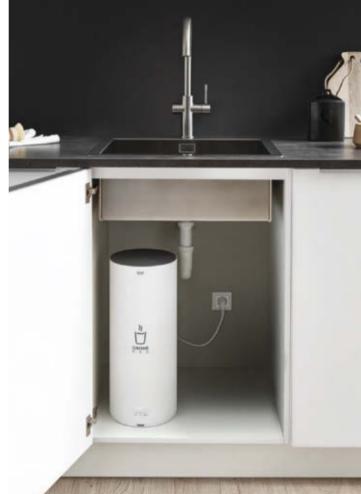

WATERSYSTEM IS YOURS?

PERFECT TASTE STRAIGHT FROM THE FAUCET WITH UNBOTTLED WATER BY **GROHE BLUE HOME** AND KETTLE HOT WATER ON DEMAND BY **GROHE RED**. CHOOSE WHICH COMBINATION PERFECTLY FITS YOUR NEEDS.

#### GROHE **BLUE HOME**

## YOUR PRIVATE SOURCE

#### CHILLED AND SPARKLING

Do you like your chilled drinking water still or sparkling? Somewhere in between? With GROHE Blue the choice is all yours. First the water is filtered to remove impurities. Then it is chilled to create that mountain-fresh taste. And when you turn on the faucet a simple twist of the handle lets you choose whether still, medium sparkling or sparkling water flows into your glass.