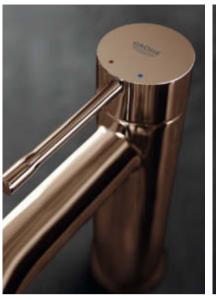

## WARM SUNSET A PLEASANT TOUCH OF LUXURY

A pleasant touch of luxury for individualists. The Warm Sunset finishes accentuate original, atmospheric bathroom designs and add an air of brilliance. Match with dark stone, marble or concrete.

#### MADE-TO-LAST SURFACES RANGING FROM PRECIOUS MATTE TO SHINY LIKE A DIAMOND

GROHE faucets are made to look as beautiful decades on as they did on the day you first fell in love with them. Our special recipe for success lies in our long-lasting surface quality. GROHE uses state-of-the-art technology to deliver exceptional quality finishes. The physical vapour deposition (PVD) process ensures that the surface composition is three times harder, delivering a glistening gold or sophisticated stainless steel finish. As well as being harder, the surface is also ten times more scratch resistant, so it can be cherished for a lifetime.