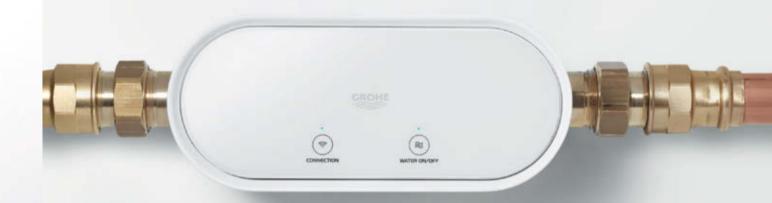

#### GROHE SENSE PROVIDES WATER SECURITY FOR YOUR ENTIRE HOME 24/7. DETECTS, ALERTS AND STOPS!

GROHE Sense is an easily installed, wireless LAN-connected water security system for your entire house. It monitors areas where water damage could occur, checks temperature and humidity and alerts you automatically if something goes wrong.

But more than that: GROHE Sense Guard tracks water consumption, detects micro leaks early and in case of a burst pipe, GROHE Sense Guard even shuts off the water supply. Automatically.

Know what is going on in your house anytime and stay in control with the GROHE Ondus app on your smartphone.

#### **GROHE SENSE GUARD**

THE SMART WATER CONTROLLER THAT DETECTS LEAKS AND AUTOMATICALLY SHUTS OFF THE WATER SUPPLY

GROHE Sense monitors temperature and humidity levels and gives warning if the levels become too high or too low.