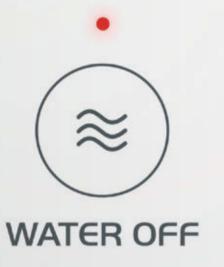

#### **GROHE SENSE**

THE SMART WATER SENSOR THAT DETECTS WATER IN YOUR HOME

#### **GROHE SENSE GUARD**

THE SMART WATER CONTROLLER THAT DETECTS LEAKS AND AUTOMATICALLY SHUTS OFF THE WATER SUPPLY

GROHE Sense monitors temperature and humidity levels and gives warning if the levels become too high or too low.

When water touches the base of the sensor due to leaks or flooding, GROHE Sense alerts you automatically...

GROHE Sense Guard tracks water consumption, detects micro leaks and unusual water consumption.