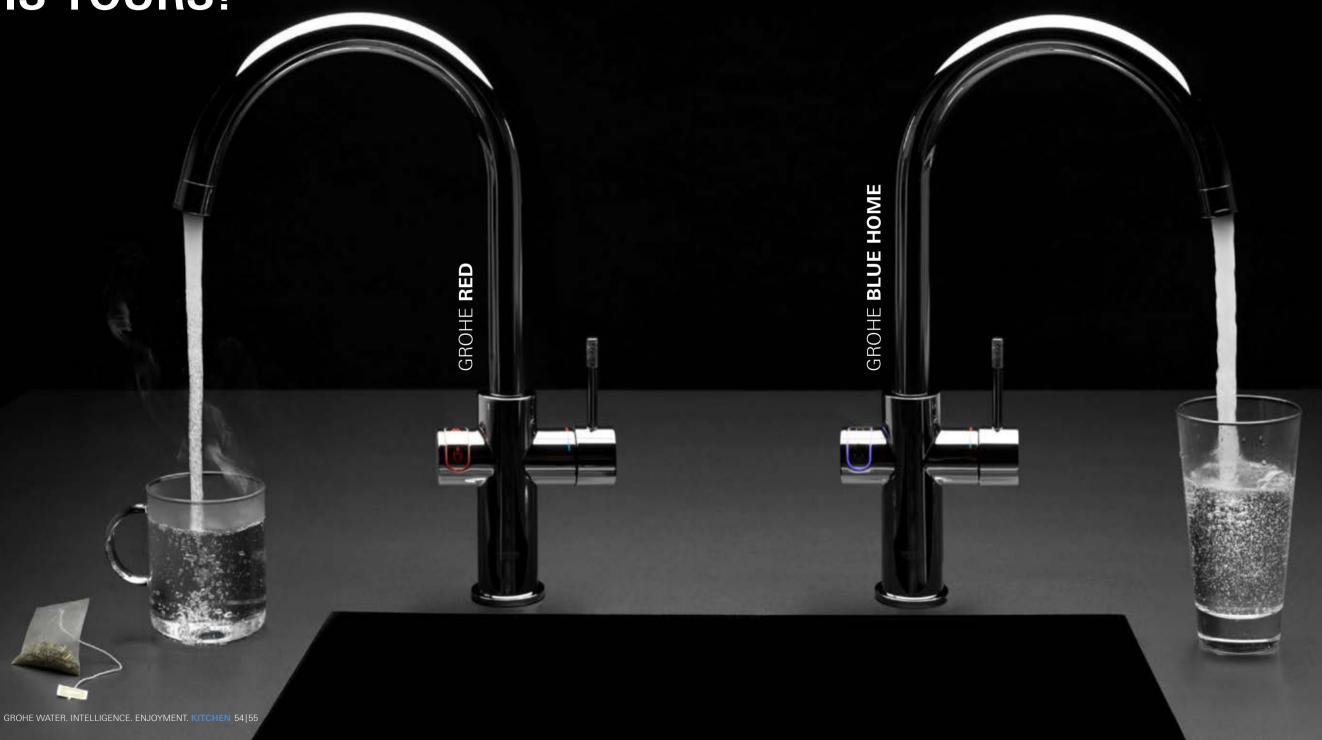

WATERSYSTEM IS YOURS?

PERFECT TASTE STRAIGHT FROM THE FAUCET WITH UNBOTTLED WATER BY **GROHE BLUE HOME** AND KETTLE HOT WATER ON DEMAND BY **GROHE RED**. CHOOSE WHICH COMBINATION PERFECTLY FITS YOUR NEEDS.

#### GROHE **BLUE HOME**

## YOUR PRIVATE SOURCE

#### CHILLED AND SPARKLING

Do you like your chilled drinking water still or sparkling? Somewhere in between? With GROHE Blue the choice is all yours. First the water is filtered to remove impurities. Then it is chilled to create that mountain-fresh taste. And when you turn on the faucet a simple twist of the handle lets you choose whether still, medium sparkling or sparkling water flows into your glass.

Still waters run deep. If you prefer your water cool and still, nothing could be simpler: just push the top button. The LED lights up blue and your glass fills with pure refreshment.

Sparkling – but not too much? More or a medium sparkling? Coming right up Press both buttons in sequence – the LED lights up turquoise – to produce a finely pearled stream of water.

Sparkling water, alive with bubbles. If that's your idea of thirst-quenching heaven, just press the lower button – the LED lights up green – for your perfect glass of water.

TASTE GROHE's filters remove impurities to give water a pure, fresh taste that even beats bottled water | SPACE SAVING No more storing of water bottles in the fridge | CONVENIENCE No more carrying heavy bottled water | SUSTAINABILITY Kinder to the environment, with less waste on packaging and processing compared to bottled water | HEALTH & WELLNESS Removing even small particles but leaving behind precious minerals, GROHE Blue makes it easy to embrace the health-giving properties of water

SAFETY FIRST Our first commitment is to your safety. That's why GROHE Red comes with a unique, failsafe child lock | NO MORE WAITING Kettle-hot water is always available at the push of a button, so waiting for the kettle or pot to boil is a thing of the past | LESS WASTE You only take the exact amount of hot water you need, so you save on water and energy consumption CLEAN, FRESH TASTE Filtered water for an exceptional taste experience | CLEAN YOUR WORKTOP Filtered water heated to 100 °C. No need for the clutter of a kettle. GROHE Red fulfills all your water needs from a single faucet