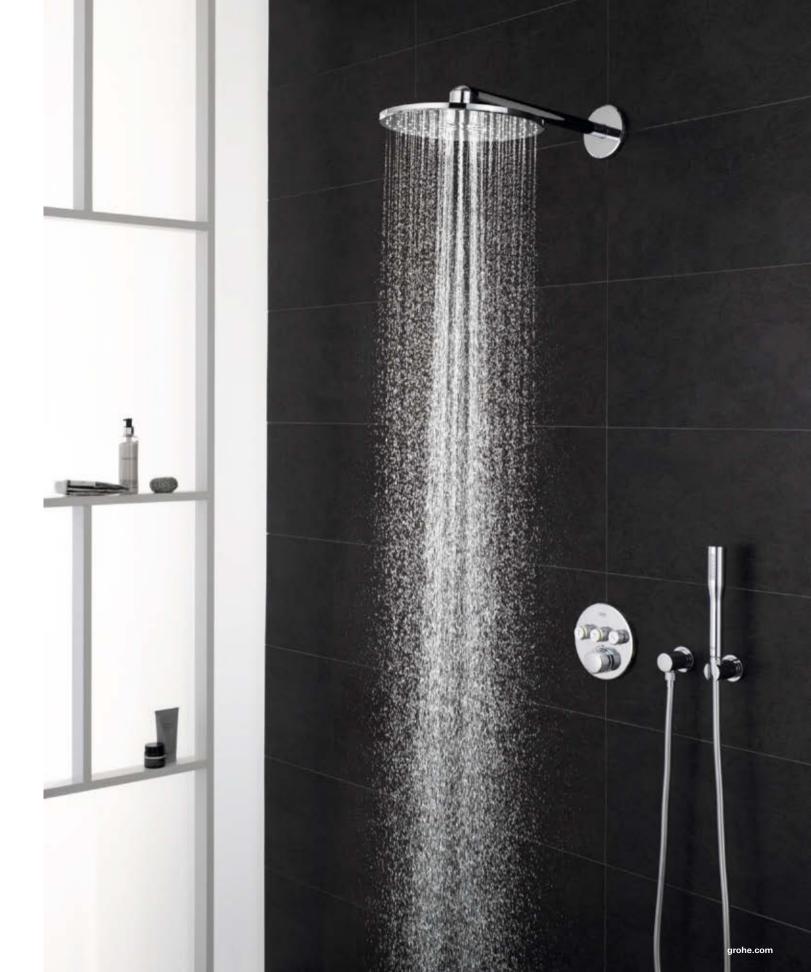

# GROHE EUPHORIA SMARTCONTROL SHOWER SYSTEM

Whether you are looking for stylish design or functionality – or perhaps just ultimate control: With the GROHE Euphoria SmartControl 310 shower system has it all. Its beautiful wide Rainshower 310 SmartActive head shower in sparkling chrome combines a powerful jet spray with a soft, refreshing spray. The hand shower can be individually positioned to any height, thanks to the fully adjustable shower holder: ideal for taking a shower without getting your hair wet.

Perfect control comes with the Grohtherm SmartControl with its intuitive "push, turn,

shower" operation. This makes it simple to switch between two different spray patterns and the hand shower – or choose two at once if you prefer.

With GROHE TurboStat thermostat technology you can set your desired temperature and then enjoy perfect comfort, knowing it will always remain constant. Every GROHE SmartControl comes equipped with CoolTouch technology. This means that scalding on hot surfaces is impossible – just one more of the many benefits that you can enjoy with the Euphoria SmartControl shower system.

#### MORE TO IT THAN MEETS THE EYE:

THE ADVANTAGES OF CONCEALED TECHNOLOGY

Space – we'd all like to have more of it, especially in the shower area. With its hidden installation, GROHE Concealed technology offers more space under the shower, without compromising on functionality or comfort.

A wide selection of suitable trimsets and showers ensures that the style chosen for the bathroom extends seamlessly into the shower area. And seen from a practical angle, the slim, streamlined design makes cleaning faster and more convenient.

GROHE SmartControl Concealed promises perfect shower control and is remarkable for its exceedingly flat design and clean, uncluttered look.

Our two-handle thermostats too are compact and space-saving, blending precise performance with a sleek, minimalistic appearance.