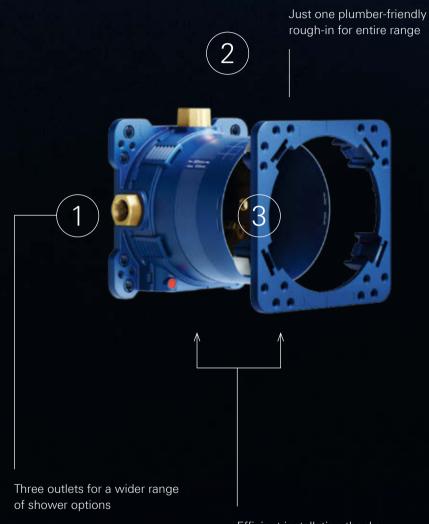

## **THE UNIVERSAL SOLUTION**FOR THE NEEDS OF TOMORROW

Efficient installation thanks to bottom inlets

With its universal solutions, our GROHE Rapido SmartBox System is the answer for everything. Never before has a rough-in from GROHE offered so many different options and so much flexibility and freedom. And with the GROHE Rapido SmartBox System you can install the box now and decide on a trim in the future.