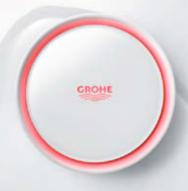

But more than that: GROHE Sense Guard tracks water consumption, detects micro leaks early and in case of a burst pipe, GROHE Sense Guard even shuts off the water supply. Automatically.

Know what is going on in your house anytime and stay in control with the GROHE Ondus app on your smartphone.

When water touches the base of the sensor due to leaks or flooding, GROHE Sense alerts you automatically...

GROHE Sense Guard tracks water consumption, detects micro leaks and unusual water consumption.

When a pipe bursts,...

... GROHE Sense Guard shuts off the water supply automatically and alerts you on your smartphone.

grohe.com