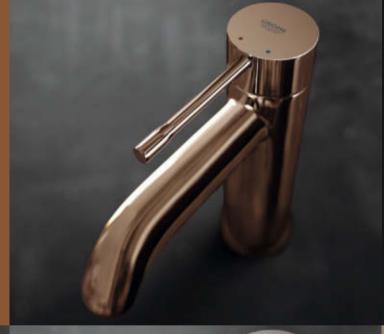

## WARM SUNSET A PLEASANT TOUCH OF LUXURY

A pleasant touch of luxury for individualists. The Warm Sunset finishes accentuate original, atmospheric bathroom designs and add an air of brilliance. Match with dark stone, marble or concrete.

AVAILABLE IN

10 POLISHED &

BRUSHED FINISHES