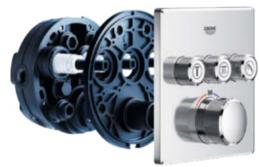

## **THE UNIVERSAL SOLUTION**FOR THE NEEDS OF TOMORROW

Efficient installation thanks to bottom inlets

With its universal solutions, our GROHE Rapido SmartBox System is the answer for everything. Never before has a rough-in from GROHE offered so many different options and so much flexibility and freedom. And with the GROHE Rapido SmartBox System you can install the box now and decide on a trim in the future.