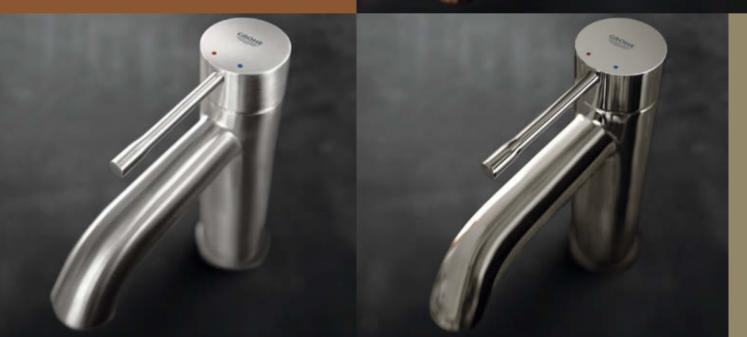

## SUPERSTEEL A SENSE FOR LUXURY

Cosmopolitan design. Achieve an overall deluxe look with this matte finish that not only matches with steel but is the ideal companion for light marble, concrete and mid-tone woods.

## NICKEL THE NATURAL, HARMONIC STYLE

The natural feel. Use our Nickel finishes where high quality combines with organic elements to deliver clear-headed purity and natural warmth. Harmonizes with stone, light concrete or marble