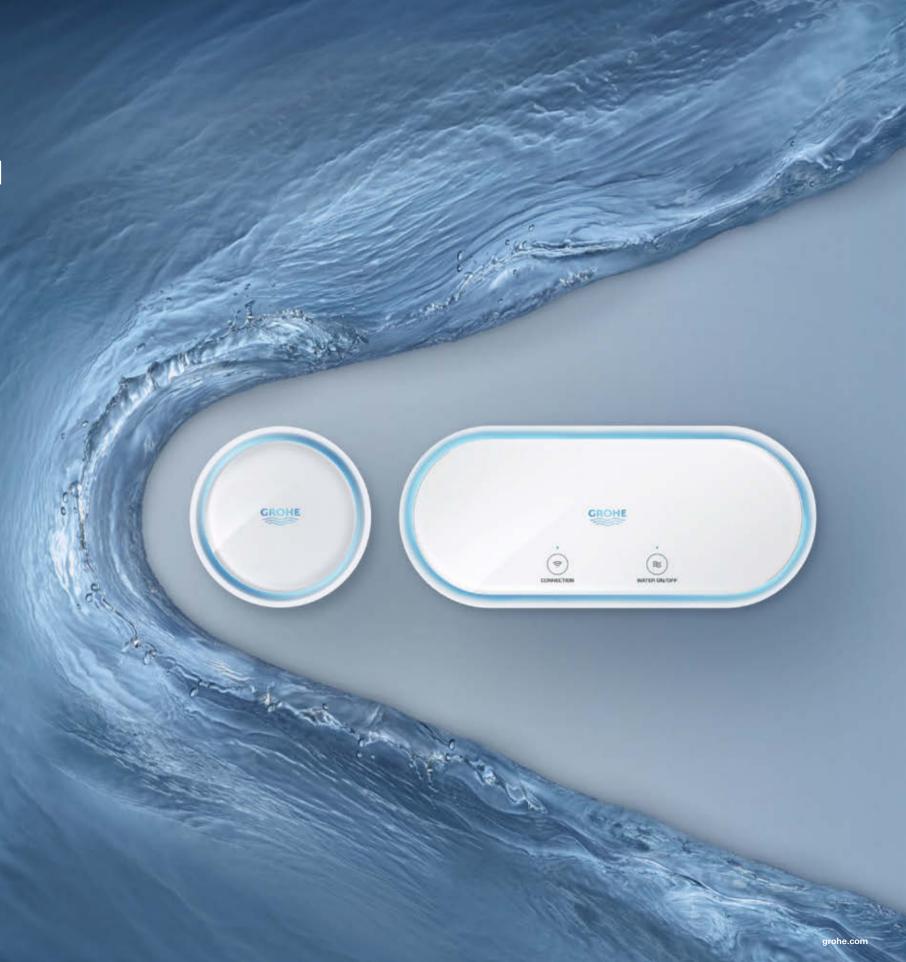

INTRODUCING GROHE SENSE AND GROHE SENSE GUARD:
THE WATER SECURITY SYSTEM THAT TAKES CARE OF YOUR HOME

#### GROHE SENSE PROVIDES WATER SECURITY FOR YOUR ENTIRE HOME 24/7. DETECTS, ALERTS AND STOPS!

GROHE Sense is an easily installed, wireless LAN-connected water security system for your entire house. It monitors areas where water damage could occur, checks temperature and humidity and alerts you automatically if something goes wrong.

But more than that: GROHE Sense Guard tracks water consumption, detects micro leaks early and in case of a burst pipe, GROHE Sense Guard even shuts off the water supply. Automatically.

Know what is going on in your house anytime and stay in control with the GROHE Ondus app on your smartphone.

#### **GROHE SENSE**

THE SMART WATER SENSOR THAT DETECTS WATER IN YOUR HOME

#### **GROHE SENSE GUARD**

THE SMART WATER CONTROLLER THAT DETECTS LEAKS AND AUTOMATICALLY SHUTS OFF THE WATER SUPPLY

GROHE Sense monitors temperature and humidity levels and gives warning if the levels become too high or too low.