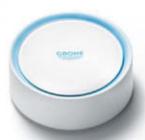

#### **GROHE SENSE**

THE SMART WATER SENSOR THAT DETECTS WATER IN YOUR HOME

#### **GROHE SENSE GUARD**

THE SMART WATER CONTROLLER THAT DETECTS LEAKS AND AUTOMATICALLY SHUTS OFF THE WATER SUPPLY

GROHE Sense monitors temperature and humidity levels and gives warning if the levels become too high or too low.

When water touches the base of the sensor due to leaks or flooding, GROHE Sense alerts you automatically...

GROHE Sense Guard tracks water consumption, detects micro leaks and unusual water consumption.