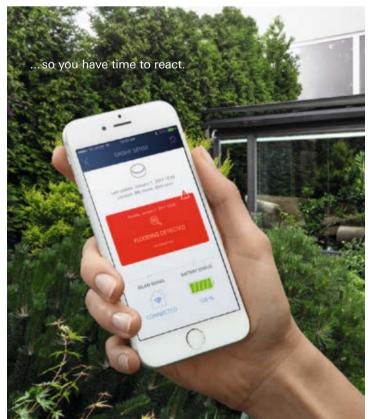

INTRODUCING GROHE SENSE AND GROHE SENSE GUARD:
THE WATER SECURITY SYSTEM THAT TAKES CARE OF YOUR HOME

#### GROHE SENSE PROVIDES WATER SECURITY FOR YOUR ENTIRE HOME 24/7. DETECTS, ALERTS AND STOPS!

GROHE Sense is an easily installed, wireless LAN-connected water security system for your entire house. It monitors areas where water damage could occur, checks temperature and humidity and alerts you automatically if something goes wrong.

But more than that: GROHE Sense Guard tracks water consumption, detects micro leaks early and in case of a burst pipe, GROHE Sense Guard even shuts off the water supply. Automatically.

Know what is going on in your house anytime and stay in control with the GROHE Ondus app on your smartphone.

When water touches the base of the sensor due to leaks or flooding, GROHE Sense alerts you automatically...

GROHE Sense Guard tracks water consumption, detects micro leaks and unusual water consumption.

When a pipe bursts,...

... GROHE Sense Guard shuts off the water supply automatically and alerts you on your smartphone.

grohe.com