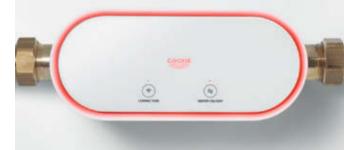

INTRODUCING GROHE SENSE AND GROHE SENSE GUARD:
THE WATER SECURITY SYSTEM THAT TAKES CARE OF YOUR HOME

#### GROHE SENSE PROVIDES WATER SECURITY FOR YOUR ENTIRE HOME 24/7. DETECTS, ALERTS AND STOPS!

GROHE Sense is an easily installed, wireless LAN-connected water security system for your entire house. It monitors areas where water damage could occur, checks temperature and humidity and alerts you automatically if something goes wrong.

But more than that: GROHE Sense Guard tracks water consumption, detects micro leaks early and in case of a burst pipe, GROHE Sense Guard even shuts off the water supply. Automatically.

Know what is going on in your house anytime and stay in control with the GROHE Ondus app on your smartphone.

#### **GROHE SENSE**

THE SMART WATER SENSOR THAT DETECTS WATER IN YOUR HOME

#### **GROHE SENSE GUARD**

THE SMART WATER CONTROLLER THAT DETECTS LEAKS AND AUTOMATICALLY SHUTS OFF THE WATER SUPPLY

GROHE Sense monitors temperature and humidity levels and gives warning if the levels become too high or too low.