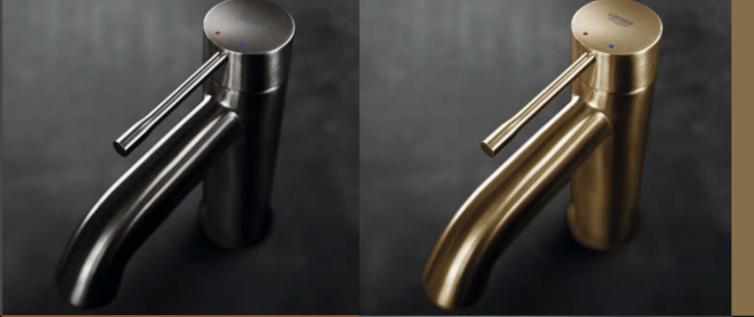

#### Do you have a personal favourite amongst the GROHE finishes?

Yes, the Brushed Hard Graphite. Which is, by the way, the most sophisticated finish we have right now. I'm in the process of redoing my kitchen all black-on-black and I'm going with that finish.

## HARD GRAPHITE AN URBAN DYNAMIC STYLE

Contrast or camouflage: A perfect partner for elegant pairings with pure white or blending with tone-on-tone environments. It works well with mid-tone environments such as concrete or light wood.

## WARM SUNSET A PLEASANT TOUCH OF LUXURY

A pleasant touch of luxury for individualists. The Warm Sunset finishes accentuate original, atmospheric bathroom designs and add an air of brilliance. Match with dark stone, marble or concrete.