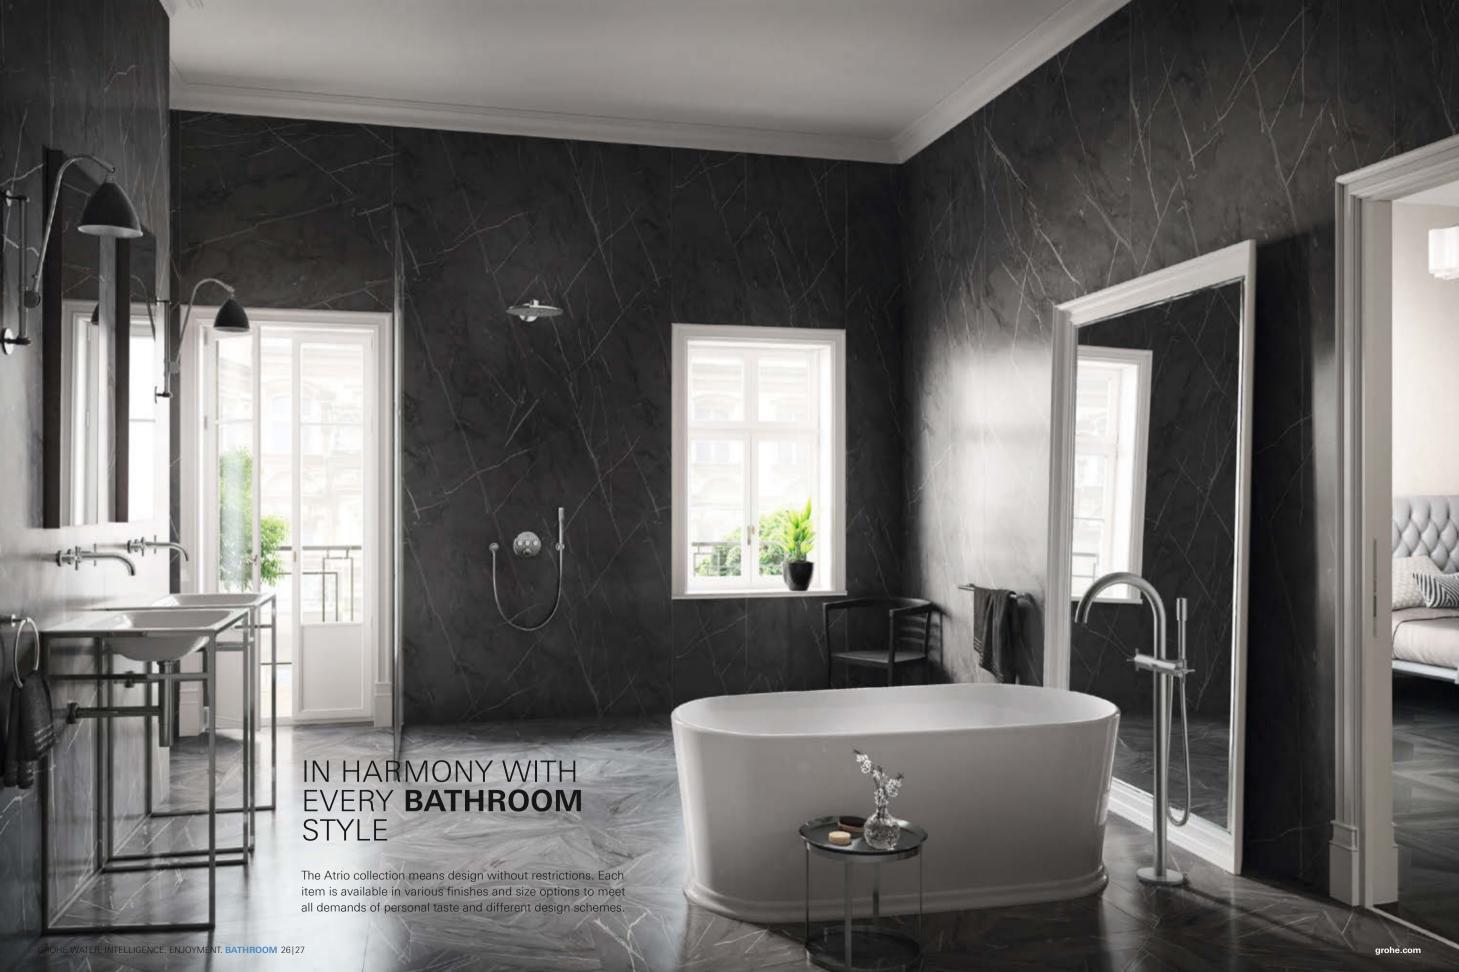

#### **GROHE ATRIO**

# THE ICON OF ELEGANCE AND PRECISION

## PURE, ICONIC **GEOMETRY**

Consider the circle. A staple of natural geometry. A pure form at once soothing and dynamic. A visual metaphor for both, completeness and eternity. For its new Atrio collection GROHE draws on this most elemental and elegant form to create an iconic object that is built to last.

Great, lasting design is about clarity of vision and refinement of aesthetics, paring away all the superfluous elements. Using these principles the new GROHE Atrio has been created as an icon of elegance and precision. The comprehensive collection of bathroom brassware uses a purity of form that transcends style trends and local fashions, designed for consumers who demand both excellence and individuality, and are brave enough not to follow the pack.

From the bold cross handle with subtle H and C markings to the slim cylindrical shape made possible by GROHE's state-of-the-art super-slim cartridge technology, the considered details add up to an object

with a reassuring air of design permanence. Crafted with care and hand-assembled, Atrio also meets the highest standards of engineering and performance that GROHE is famous for.

This paring back to the essentials gives Atrio a timeless elegance. Its sleek, cylindrical form is the same diameter from the base to the top, while the spout itself curves in the perfect arc of a semi circle, every element complementing each other to create a powerful single visual statement. Precise detailing informs the design both inside and out, with architectural attention paid to achieving balanced proportions and clean intersections. With Atrio you can design without restrictions. Each item in the Atrio collection is available in a choice of three finishes and different size options offering the adaptability to meet the demands of personal taste that make it suited to every scale of design scheme.