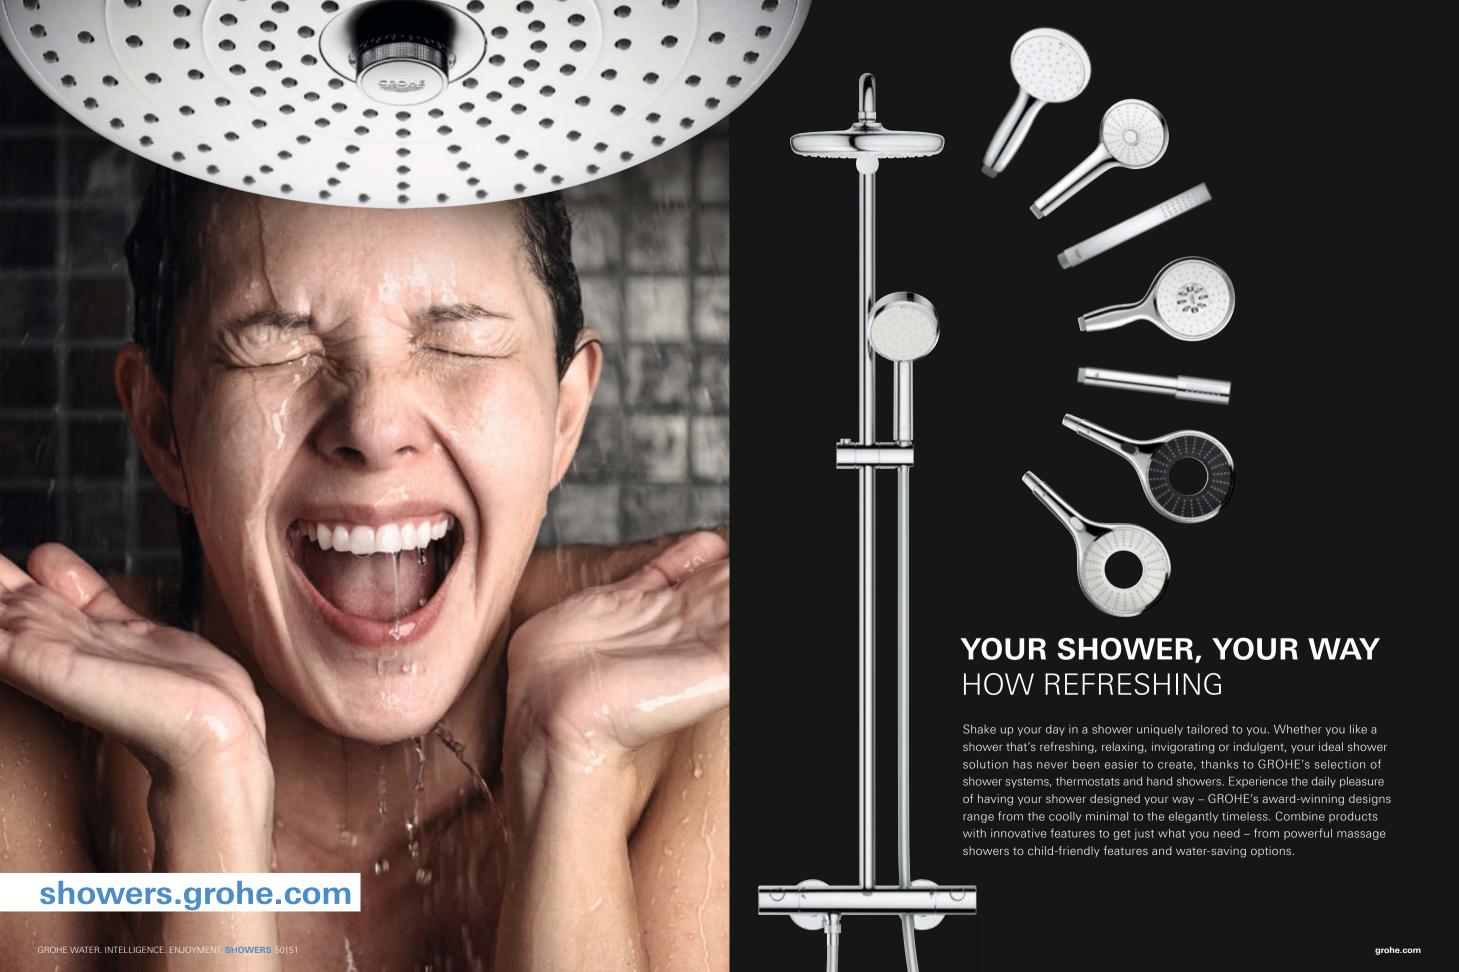

## **CHOOSE YOUR TYPE**OF SHOWER SYSTEM

#### ALL-IN-ONE, PREMIUM DESIGN AND VERSATILE BATHROOM SOLUTIONS.

Choose a thermostatic shower system powered by GROHE TurboStat to ensure maximum shower comfort and safety, together with a one-hand mixer system driven by GROHE SilkMove or a simple, stylish diverter system. GROHE shower systems are economical, easy to use and install, and beautifully designed.