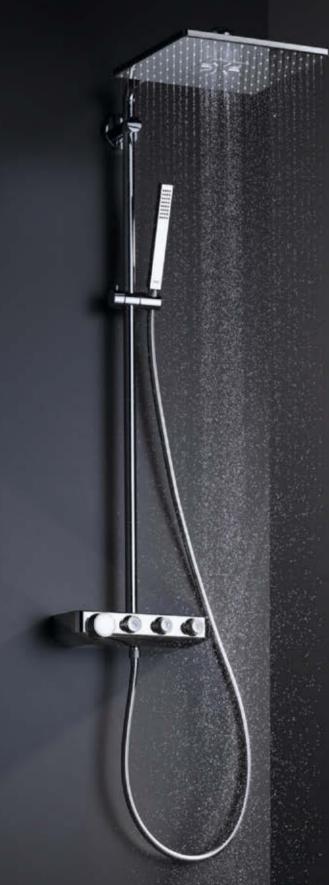

# GROHE EUPHORIA SMARTCONTROL SHOWER SYSTEM

Whether you are looking for stylish design or functionality – or perhaps just ultimate control: With the GROHE Euphoria SmartControl 310 shower system has it all. Its beautiful wide Rainshower 310 SmartActive head shower in sparkling chrome combines a powerful jet spray with a soft, refreshing spray. The hand shower can be individually positioned to any height, thanks to the fully adjustable shower holder: ideal for taking a shower without getting your hair wet.

Perfect control comes with the Grohtherm SmartControl with its intuitive "push, turn,

shower" operation. This makes it simple to switch between two different spray patterns and the hand shower – or choose two at once if you prefer.

With GROHE TurboStat thermostat technology you can set your desired temperature and then enjoy perfect comfort, knowing it will always remain constant. Every GROHE SmartControl comes equipped with CoolTouch technology. This means that scalding on hot surfaces is impossible – just one more of the many benefits that you can enjoy with the Euphoria SmartControl shower system.