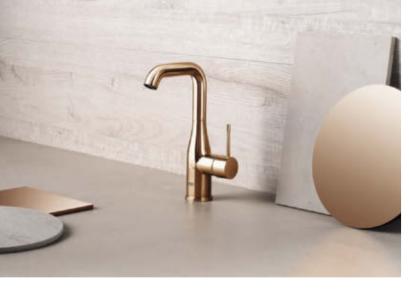

## WARM SUNSET A PLEASANT TOUCH OF LUXURY

A pleasant touch of luxury for individualists. The Warm Sunset finishes accentuate original, atmospheric bathroom designs and add an air of brilliance. Match with dark stone, marble or concrete.

AVAILABLE IN

10 POLISHED &

BRUSHED FINISHES