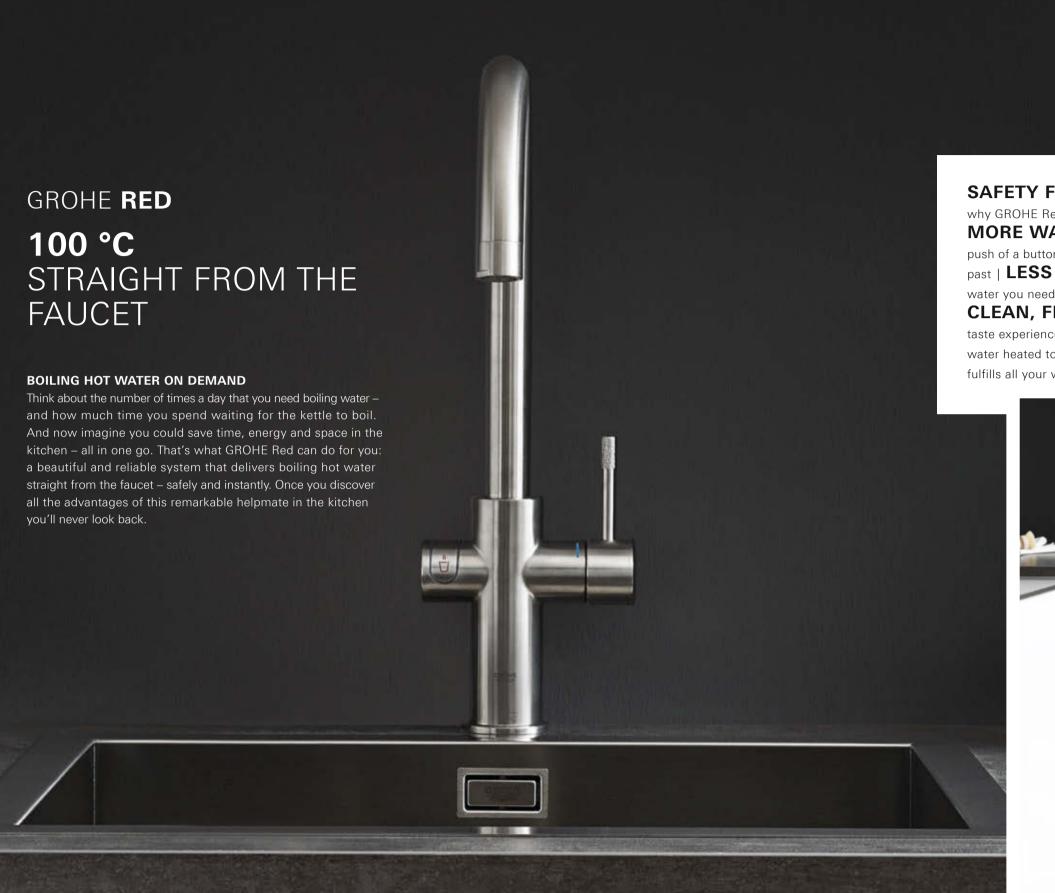

WATERSYSTEM IS YOURS?

PERFECT TASTE STRAIGHT FROM THE FAUCET WITH UNBOTTLED WATER BY **GROHE BLUE HOME** AND KETTLE HOT WATER ON DEMAND BY **GROHE RED**. CHOOSE WHICH COMBINATION PERFECTLY FITS YOUR NEEDS.

SAFETY FIRST Our first commitment is to your safety. That's why GROHE Red comes with a unique, failsafe child lock | NO MORE WAITING Kettle-hot water is always available at the push of a button, so waiting for the kettle or pot to boil is a thing of the past | LESS WASTE You only take the exact amount of hot water you need, so you save on water and energy consumption CLEAN, FRESH TASTE Filtered water for an exceptional taste experience | CLEAN YOUR WORKTOP Filtered water heated to 100 °C. No need for the clutter of a kettle. GROHE Red fulfills all your water needs from a single faucet

GROHE WATER. INTELLIGENCE. ENJOYMENT. KITCHEN 58|59