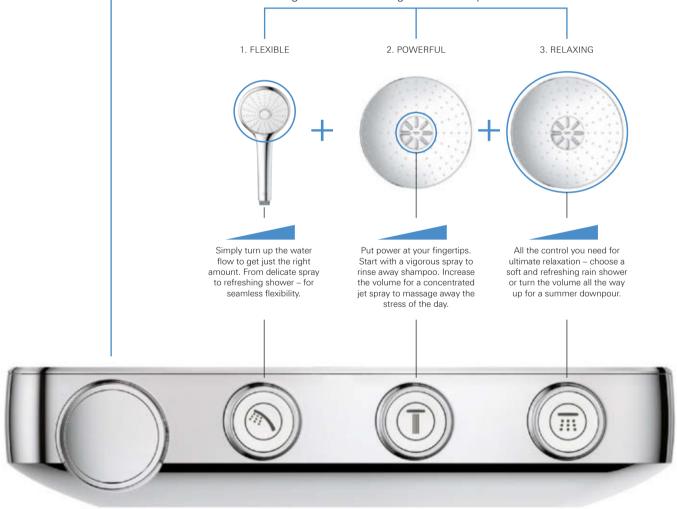

#### TURN UP YOUR SHOWER EXPERIENCE GROHE SMARTCONTROL

#### **PUSH TO ACTIVATE - THEN TURN UP THE PLEASURE**

What do we mean by SmartControl? It's when you can effortlessly influence every aspect of your shower, leaving you free to simply relish the moment and slip into a state of relaxation. SmartControl is intuitive control that happens without a moment's thought, simply delivering your perfect shower experience. A wealth of details and thought has gone into creating GROHE SmartControl – so that you get all the more out of it.

## SHOWER PLEASURE TO THE POWER OF THREE

#### **TEMPERATURE**

GROHE TurboStat technology lies at the heart of this shower system. The thermoelement's unrivalled sensitivity means it delivers water at the desired temperature within a fraction of a second – and keeps it constant for the duration of your shower.

#### START/STOP & VOLUME

The innovative GROHE SmartControl technology lets you choose your preferred spray pattern – or a combination of spray functions – as well as adjust the water flow to just the right amount. Nothing could be simpler.