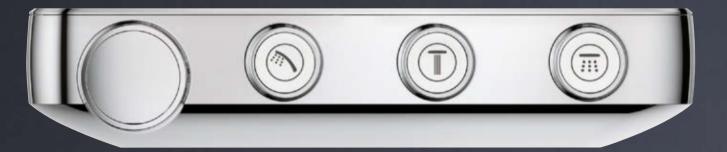

# GROHE EUPHORIA SMARTCONTROL SHOWER SYSTEM

Whether you are looking for stylish design or functionality – or perhaps just ultimate control: With the GROHE Euphoria SmartControl 310 shower system has it all. Its beautiful wide Rainshower 310 SmartActive head shower in sparkling chrome combines a powerful jet spray with a soft, refreshing spray. The hand shower can be individually positioned to any height, thanks to the fully adjustable shower holder: ideal for taking a shower without getting your hair wet.

Perfect control comes with the Grohtherm SmartControl with its intuitive "push, turn,

shower" operation. This makes it simple to switch between two different spray patterns and the hand shower – or choose two at once if you prefer.

#### TURN UP YOUR SHOWER EXPERIENCE GROHE SMARTCONTROL

#### **PUSH TO ACTIVATE - THEN TURN UP THE PLEASURE**

What do we mean by SmartControl? It's when you can effortlessly influence every aspect of your shower, leaving you free to simply relish the moment and slip into a state of relaxation. SmartControl is intuitive control that happens without a moment's thought, simply delivering your perfect shower experience. A wealth of details and thought has gone into creating GROHE SmartControl – so that you get all the more out of it.

## SHOWER PLEASURE TO THE POWER OF THREE

#### **TEMPERATURE**

GROHE TurboStat technology lies at the heart of this shower system. The thermoelement's unrivalled sensitivity means it delivers water at the desired temperature within a fraction of a second – and keeps it constant for the duration of your shower.

#### START/STOP & VOLUME

The innovative GROHE SmartControl technology lets you choose your preferred spray pattern – or a combination of spray functions – as well as adjust the water flow to just the right amount. Nothing could be simpler.