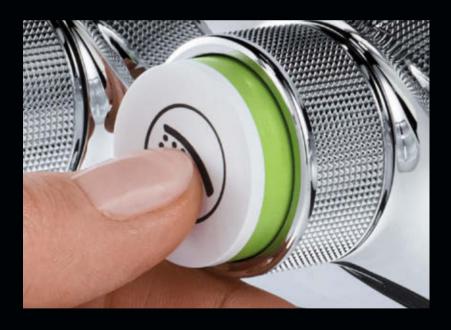

#### TURN UP YOUR SHOWER EXPERIENCE GROHE SMARTCONTROL

#### **PUSH TO ACTIVATE - THEN TURN UP THE PLEASURE**

What do we mean by SmartControl? It's when you can effortlessly influence every aspect of your shower, leaving you free to simply relish the moment and slip into a state of relaxation. SmartControl is intuitive control that happens without a moment's thought, simply delivering your perfect shower experience. A wealth of details and thought has gone into creating GROHE SmartControl – so that you get all the more out of it.

## SHOWER PLEASURE TO THE POWER OF THREE

#### **TEMPERATURE**

GROHE TurboStat technology lies at the heart of this shower system. The thermoelement's unrivalled sensitivity means it delivers water at the desired temperature within a fraction of a second – and keeps it constant for the duration of your shower.

#### START/STOP & VOLUME

The innovative GROHE SmartControl technology lets you choose your preferred spray pattern – or a combination of spray functions – as well as adjust the water flow to just the right amount. Nothing could be simpler.