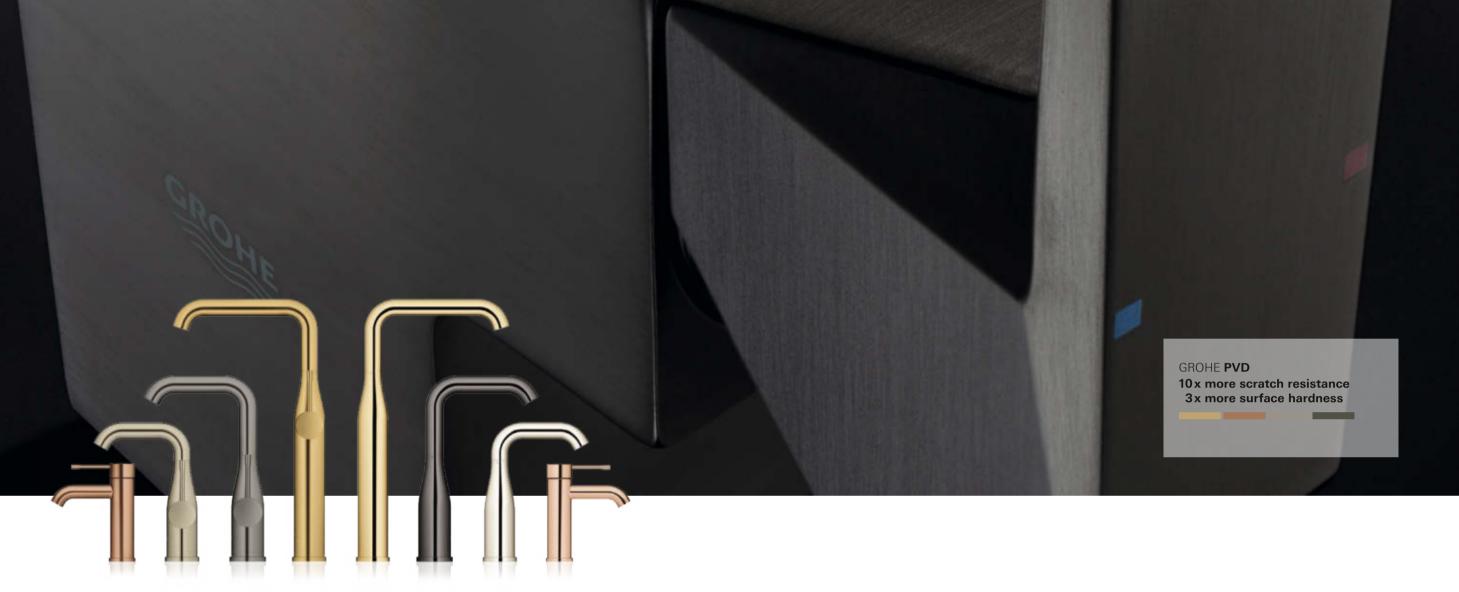

#### **GROHE PVD**

## UNRIVALLED, HARD AND SCRATCH RESISTANT

#### MADE-TO-LAST SURFACES RANGING FROM PRECIOUS MATTE TO SHINY LIKE A DIAMOND

GROHE faucets are made to look as beautiful decades on as they did on the day you first fell in love with them. Our special recipe for success lies in our long-lasting surface quality. GROHE uses state-of-the-art technology to deliver exceptional quality finishes. The physical vapour deposition (PVD) process ensures that the surface composition is three times harder, delivering a glistening gold or sophisticated stainless steel finish. As well as being harder, the surface is also ten times more scratch resistant, so it can be cherished for a lifetime.