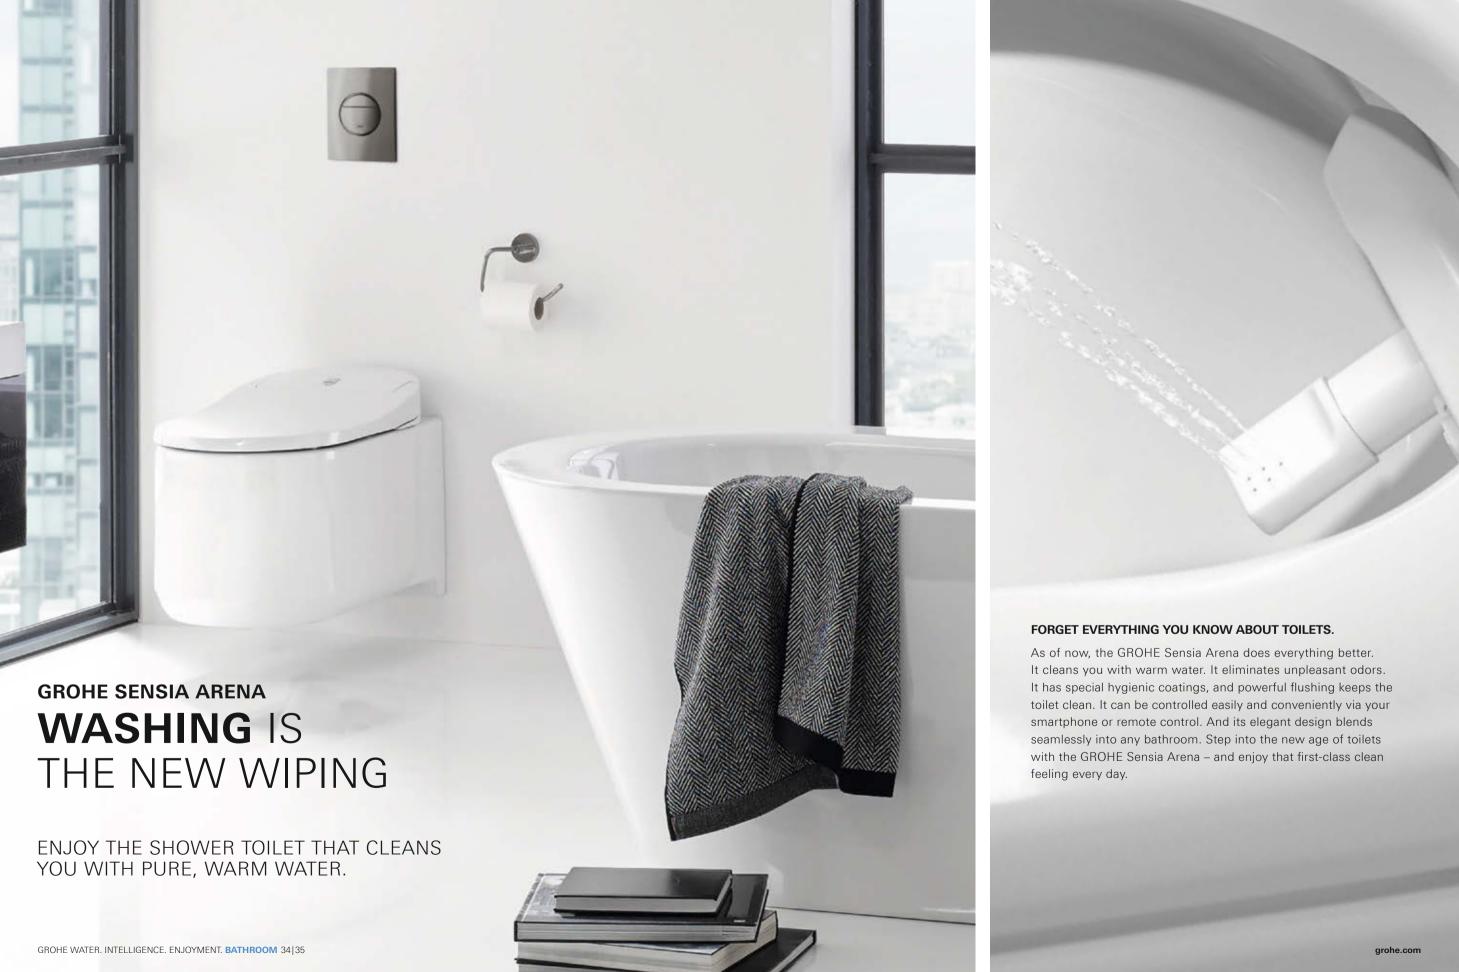

INTRODUCING GROHE SENSE AND GROHE SENSE GUARD:
THE WATER SECURITY SYSTEM THAT TAKES CARE OF YOUR HOME

#### GROHE SENSE PROVIDES WATER SECURITY FOR YOUR ENTIRE HOME 24/7. DETECTS, ALERTS AND STOPS!

GROHE Sense is an easily installed, wireless LAN-connected water security system for your entire house. It monitors areas where water damage could occur, checks temperature and humidity and alerts you automatically if something goes wrong.

But more than that: GROHE Sense Guard tracks water consumption, detects micro leaks early and in case of a burst pipe, GROHE Sense Guard even shuts off the water supply. Automatically.

Know what is going on in your house anytime and stay in control with the GROHE Ondus app on your smartphone.