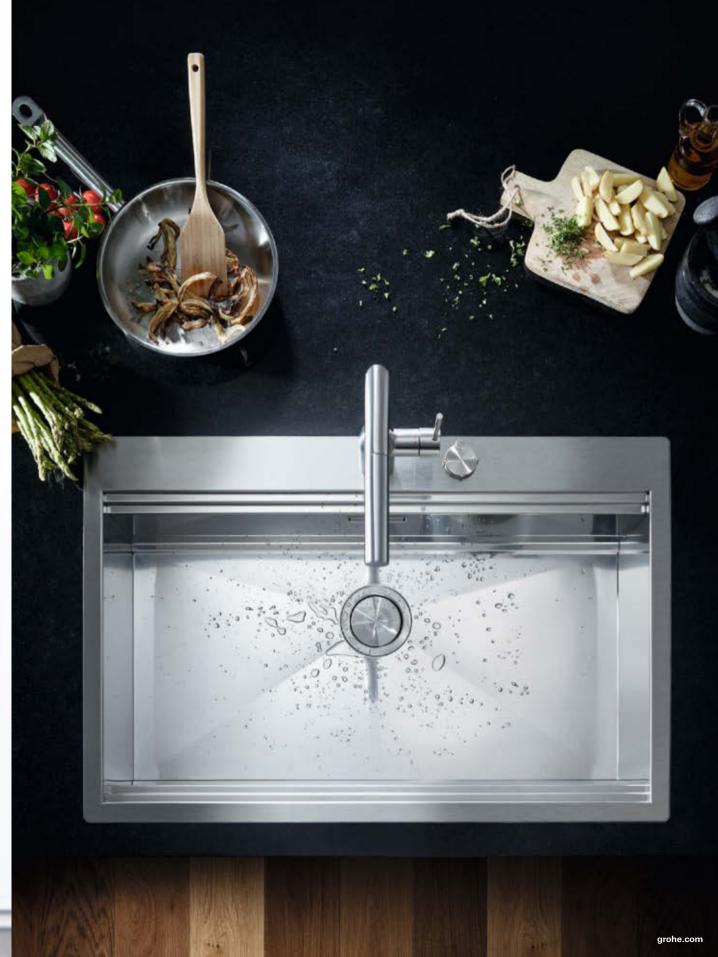

## INTRODUCING GROHE KITCHEN SINKS

Add up how much time you spend at your kitchen sink. Filling pots, preparing veg, washing up after a big meal. It's a place you will stop at countless

GROHE sinks have been designed to fit every type of kitchen scheme, with eight innovative, modern designs perfect for your space and your budget. You will find compact models with integrated drainers, large double sinks for when you need to spread out, and chic built-in sinks that fit flush to your worktop – all made of extremely resistant stainless steel for quality one can see and feel. In addition, the sinks can be paired effortlessly with GROHE's kitchen faucets and watersystems, with comfortable proportions and no splashing. With features like the GROHE QuickFix system and

times each day, so why not choose a sink that exceeds your needs in terms of quality, design and features?

reversible designs as standard, you can have your new GROHE sink installed in minutes with no fuss or hassle. We are also confident that you will love the special features on offer, from the insulation to the automatic waste that means never plunging your hand into dirty water again. Another plus: Thanks to the patented surface technology, pores are reduced to the minimum, making the surface very smooth and easy to clean. With a sink from GROHE you'll notice the difference, making every time you use your sink less of a chore.