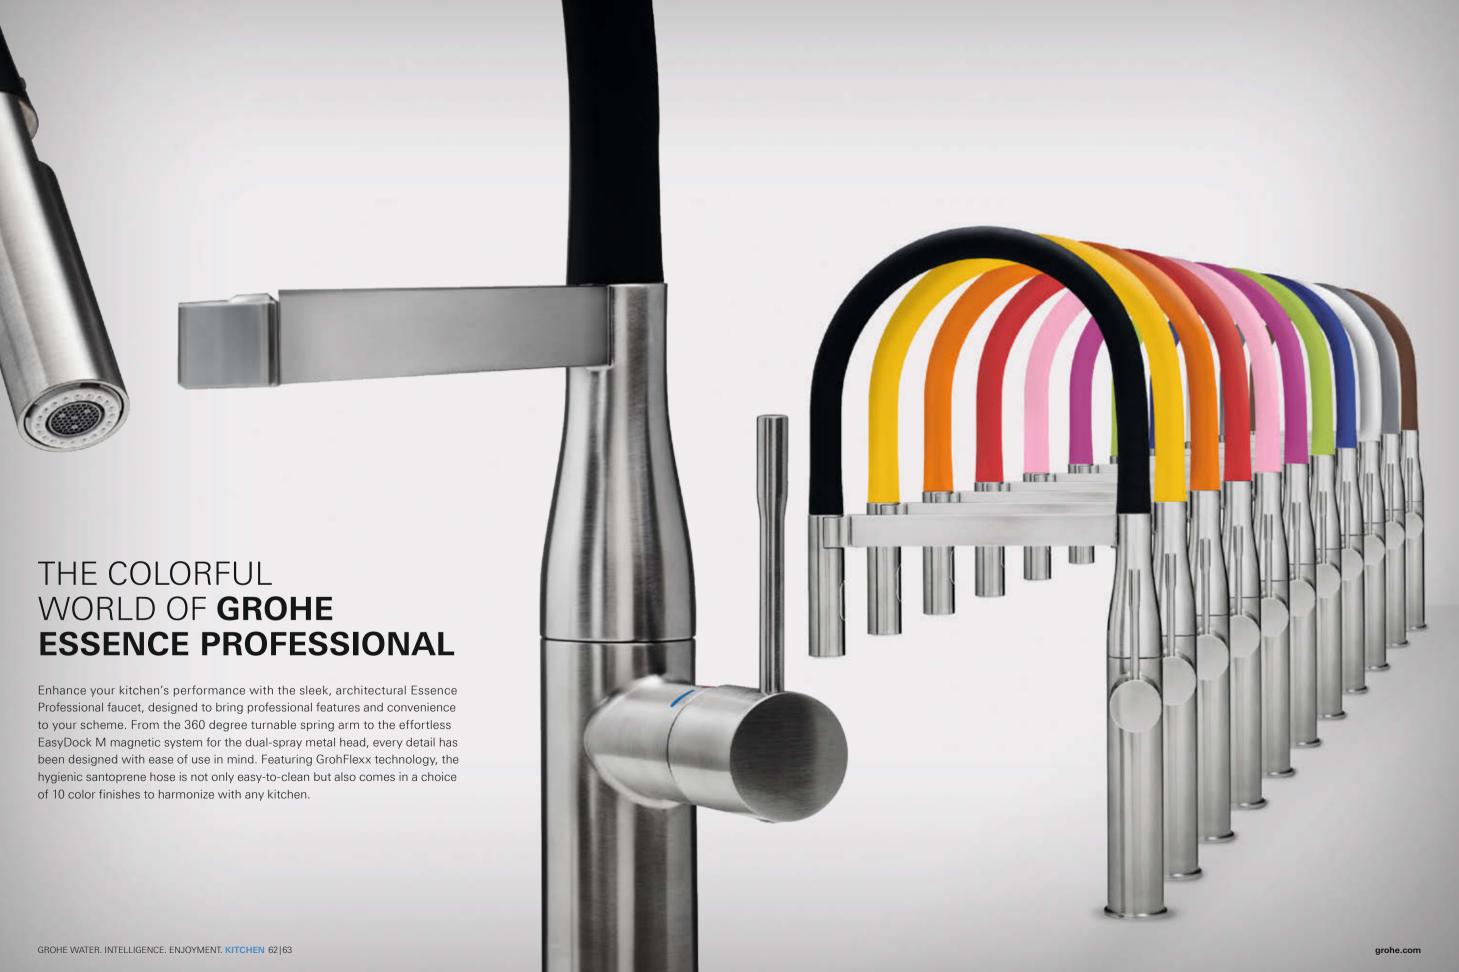

#### And what about the kitchen?

Most kitchens are white. The way consumers add color is through accessories – like toasters, blenders, coffee makers – because they can put them on the counter and take them away. So we thought, if someone had that red iconic kitchen mixer then they're more likely to take that vivid red hose of Essence. But there's really no risk in that because they can upgrade it, they can change it easily. In the bathroom, we've taken a slightly more refined approach, because there isn't yet a quick way to accessorize with color. All of the GROHE Colors collection work in the kitchen and in the bathroom very well.

#### Do you have a personal favourite amongst the GROHE finishes?

Yes, the Brushed Hard Graphite. Which is, by the way, the most sophisticated finish we have right now. I'm in the process of redoing my kitchen all black-on-black and I'm going with that finish.