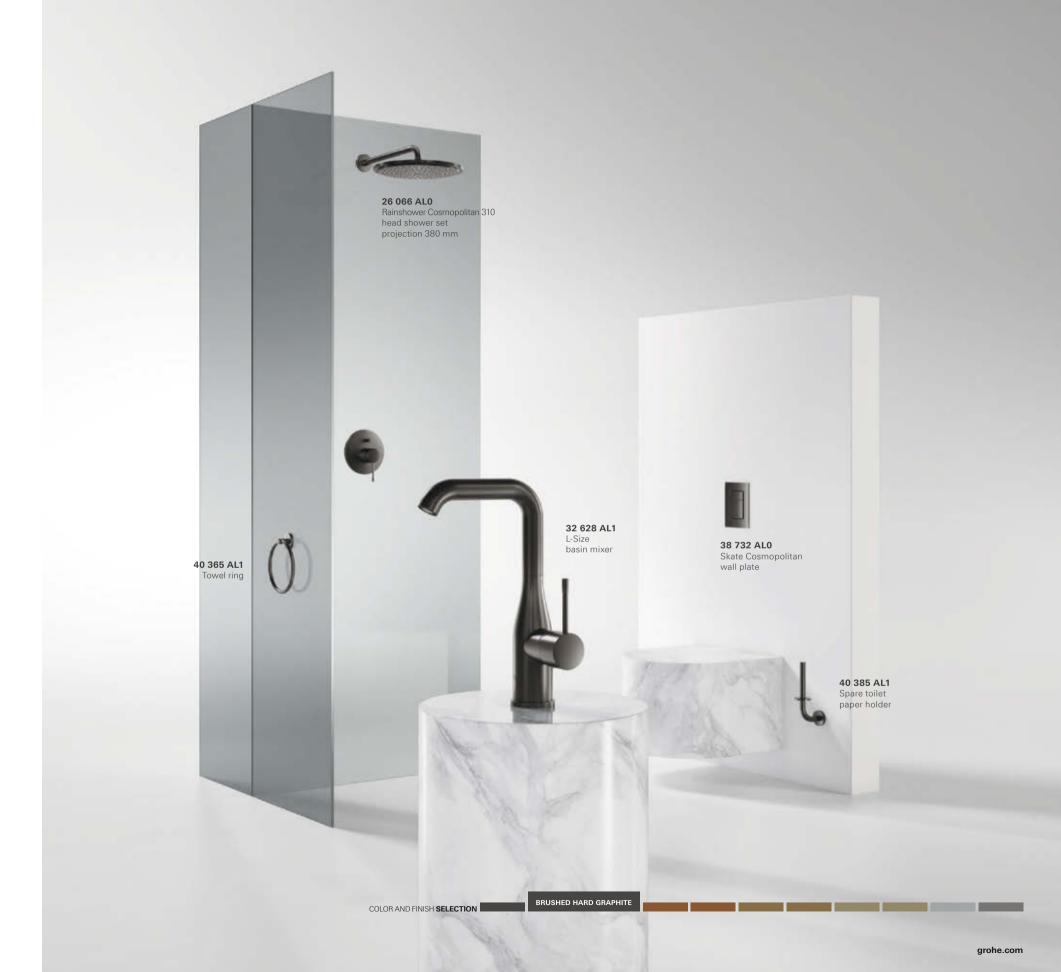

#### **GROHE COLORS COLLECTION**

### OFFERS A FASCINATING VARIETY TO CHOOSE FROM

For exclusive bathrooms, these small actuation plates are also available in exceptional colors. These products are perfectly suited to meet individual wishes, which leaves nothing to be desired and allows new design possibilities for your scheme. The exclusive solution for your bathroom. Perfection made in Germany.

#### Polished surfaces

Cool Sunrise

Warm Sunset

Hard Graphite

Nickel polished

#### **Brushed surfaces**

Brushed Warm Sunset

Brushed Hard Graphite

Brushed Nickel