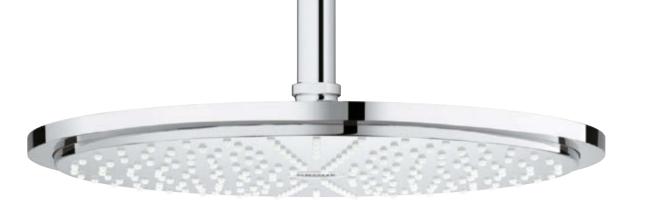

# GROHE EUPHORIA SMARTCONTROL SHOWER SYSTEM

Whether you are looking for stylish design or functionality – or perhaps just ultimate control: With the GROHE Euphoria SmartControl 310 shower system has it all. Its beautiful wide Rainshower 310 SmartActive head shower in sparkling chrome combines a powerful jet spray with a soft, refreshing spray. The hand shower can be individually positioned to any height, thanks to the fully adjustable shower holder: ideal for taking a shower without getting your hair wet.

GROHE WATER. INTELLIGENCE. ENJOYMENT. SHOWERS 42|43