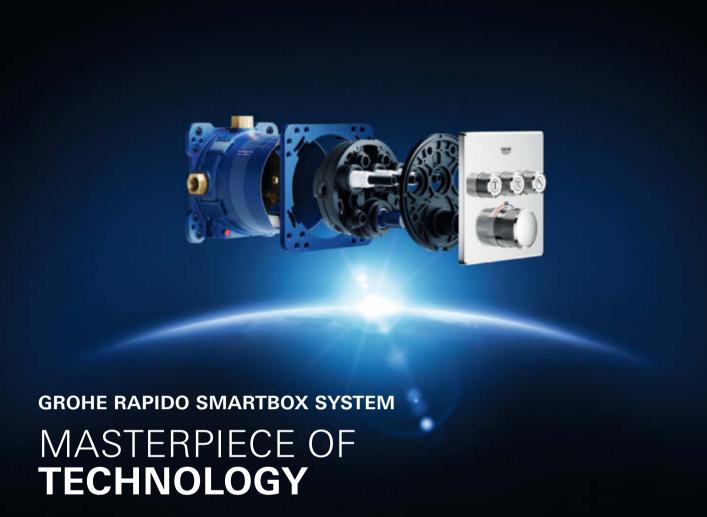

## **THE UNIVERSAL SOLUTION**FOR THE NEEDS OF TOMORROW

Efficient installation thanks to bottom inlets

With its universal solutions, our GROHE Rapido SmartBox System is the answer for everything. Never before has a rough-in from GROHE offered so many different options and so much flexibility and freedom. And with the GROHE Rapido SmartBox System you can install the box now and decide on a trim in the future.